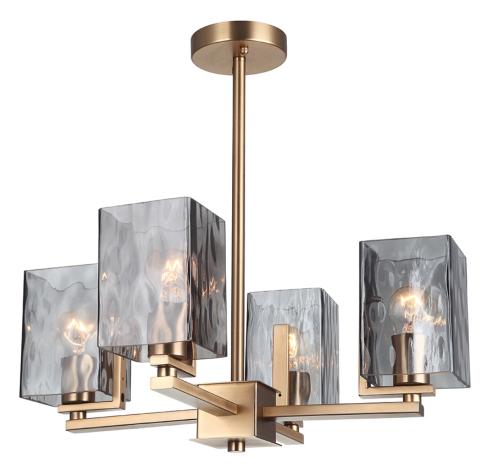

|                                                         |      |                | Finish Options     |                        |                |  |  |
|---------------------------------------------------------|------|----------------|--------------------|------------------------|----------------|--|--|
| MX 1177AB-4                                             |      |                |                    |                        |                |  |  |
| W:20" H:16" w/ 2×12" & 2×16" Rods<br>Finish: Aged Brass |      |                |                    |                        |                |  |  |
| Shade: Hammered Smoke Glass<br>Lamps: 4x60W (M) A19     |      | (CH)<br>Chrome | (AB)<br>Aged Brass | (BL)<br>Black / Chrome | (-07)<br>Black |  |  |
| REFERENCE                                               | QTY. | REMARKS        | Project            | Project                |                |  |  |
|                                                         |      |                | Location/T         | Location/Type          |                |  |  |
|                                                         |      |                | Architect          | Architect              |                |  |  |
|                                                         |      |                | Engineer           |                        |                |  |  |
|                                                         |      |                | Contractor         | Contractor             |                |  |  |
|                                                         |      |                | Submitted          | By:                    | Date:          |  |  |